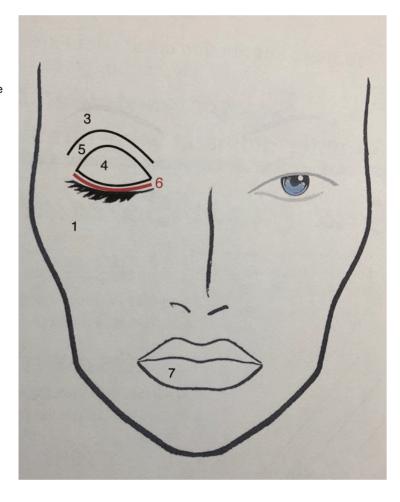

# Makeup Chart

If you have any questions about how to apply the makeup please let us know! We'd be happy to help you!

#### Blush (1 on chart)

Pink

#### **Brow Highlights (3 on chart)**

White eyeshadow

#### Eyelid (4 on chart)

Light/Medium Brown eyeshadow

#### Creases (5 on chart)

Dark Brown eyeshadow

#### Eyeliner (6 on chart)

Black

#### Lipstick (7 on chart)

True Red