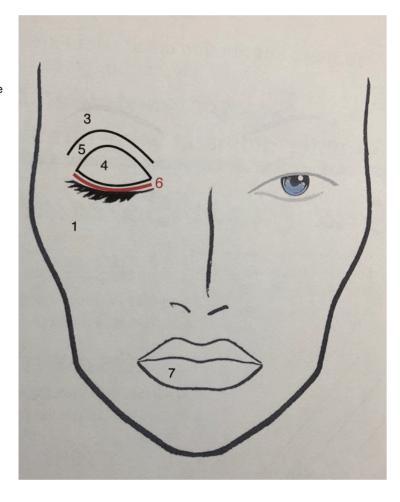

# Makeup Chart

If you have any questions about how to apply the makeup please let us know! We'd be happy to help you!

#### <u>Face</u>

Foundation (blend evenly on entire face)
Colour that matches dancer's skin tone

#### Blush (1 on chart)

Pink

#### **Brow Highlights (3 on chart)**

White eyeshadow

#### Eyelid (4 on chart)

Light/Medium Brown eyeshadow

#### Creases (5 on chart)

Dark Brown eyeshadow

#### Eyeliner (6 on chart)

Black

#### Mascara (on top and bottom eyelashes)

Black

#### Lipstick (7 on chart)

True Red