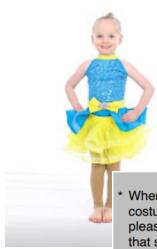

#### Costume items that must be worn:

- Costume provided by Tarantism Dance Company(Shown on the right)
- Tan footless dance tights (Dancer's own as they have been wearing to class)
- Hair accessory provided by Tarantism Dance Company (Shown on the right)
- No shoes are to be worn