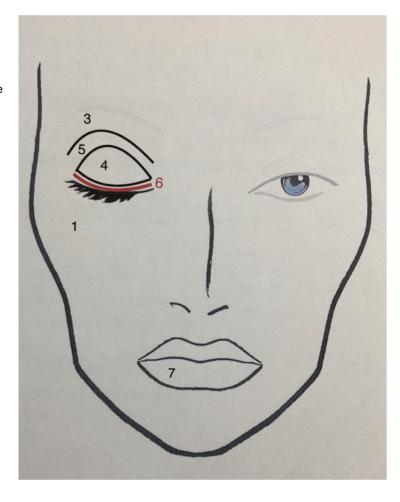

## Makeup Chart

If you have any questions about how to apply the makeup please let us know! We'd be happy to help you!

#### <u>Face</u>

Foundation (blend evenly on entire face)
Colour that matches dancer's skin tone

#### Blush (1 on chart)

Pink

#### **Brow Highlights (3 on chart)**

White eyeshadow

#### Eyelid (4 on chart)

Light/Medium Brown eyeshadow

#### Creases (5 on chart)

Dark Brown eyeshadow

#### Eyeliner (6 on chart)

Black

#### Mascara (on top and bottom eyelashes)

Black

#### Lipstick (7 on chart)

True Red