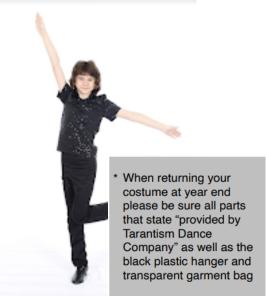

#### Costume items that must be worn:

- Costume provided by Tarantism Dance Company(Shown on the right)
- Tan footed dance tights (Dancer's own as they have been wearing to class)
- Hair accessory provided by Tarantism Dance Company (Shown on the right)
- Tan jazz shoes are to be worn (Dancer's own as they have been wearing to class)

\* When returning your costume at year end please be sure all parts that state "provided by Tarantism Dance Company" as well as the black plastic hanger and transparent garment bag

## **Boys Costume Information**

Costume items that must be worn:

- Costume provided by Tarantism Dance Company(Shown on the right)
- Tan jazz shoes as they have been wearing to class