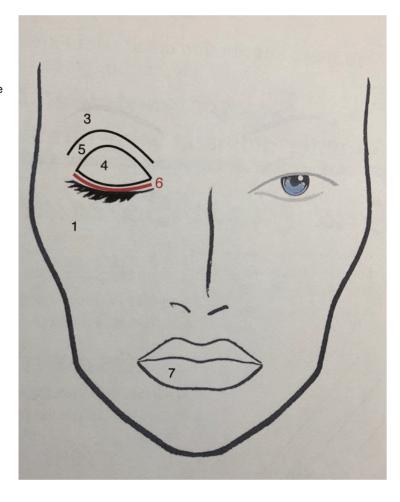

# Makeup Chart

If you have any questions about how to apply the makeup please let us know! We'd be happy to help you!

#### Blush (1 on chart)

Pink

### **Brow Highlights (3 on chart)**

White eyeshadow

#### Eyelid (4 on chart)

Light/Medium Brown eyeshadow

#### Creases (5 on chart)

Dark Brown eyeshadow

### Eyeliner (6 on chart)

Black

#### Lipstick (7 on chart)

True Red