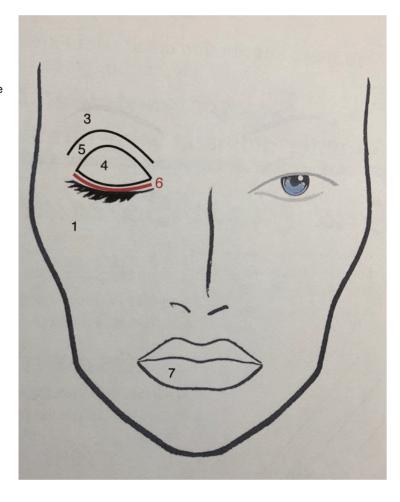

### Makeup Chart

If you have any questions about how to apply the makeup please let us know! We'd be happy to help you!

#### Blush (1 on chart)

Pink

#### **Brow Highlights (3 on chart)**

White eyeshadow

#### Eyelid (4 on chart)

Light/Medium Brown eyeshadow

#### Creases (5 on chart)

Dark Brown eyeshadow

### Eyeliner (6 on chart)

Black

#### Lipstick (7 on chart)

True Red