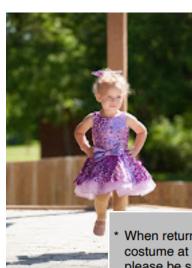

# Girls Costume Information (Boys costume on page 2)

Costume items that must be worn:

- Costume provided by Tarantism Dance Company(Shown on the right)
- Tan footless dance tights (Dancer's own as they have been wearing to class)
- Hair accessory provided by Tarantism Dance Company (Shown on the right)
- No shoes are to be worn

### **Hair Information**

- Hair is worn slick back in a high curly ponytail
- Please ensure there are no flyaways

## Makeup Information

Makeup is worn by performers so that the dancer's face is visible and highlighted by the stage lights, rather than being washed out. We recommend wearing makeup for the recital, but it is not mandatory.

\*Makeup chart is on page 3. \*

When returning your costume at year end please be sure all parts that state "provided by Tarantism Dance Company" as well as the black plastic hanger and transparent garment bag